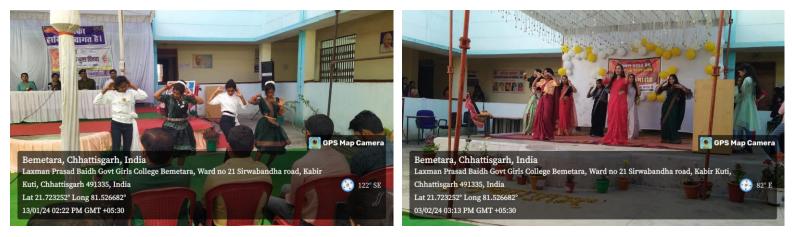

## **OFFICE OF THE PRINCIPAL** LAXMAN PRASAD BAIDH GOVT. GIRLS COLLEGE, BEMETARA

### COLLEGE CODE- 1706

WebSite-www.lpbggcbemetara.in,

Email-ggcbemetara@gmail.com,

**Cultural Activity** 

Lat 21.723252° Long 81.526682°

03/02/24 01:23 PM GMT +05:30