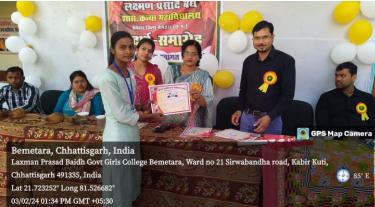

## **OFFICE OF THE PRINCIPAL** LAXMAN PRASAD BAIDH GOVT. GIRLS COLLEGE, BEMETARA

### COLLEGE CODE- 1706

WebSite-www.lpbggcbemetara.in,

Email-ggcbemetara@gmail.com,

**Cultural Activity** 

Lat 21.723252° Long 81.526682°

03/02/24 01:23 PM GMT +05:30