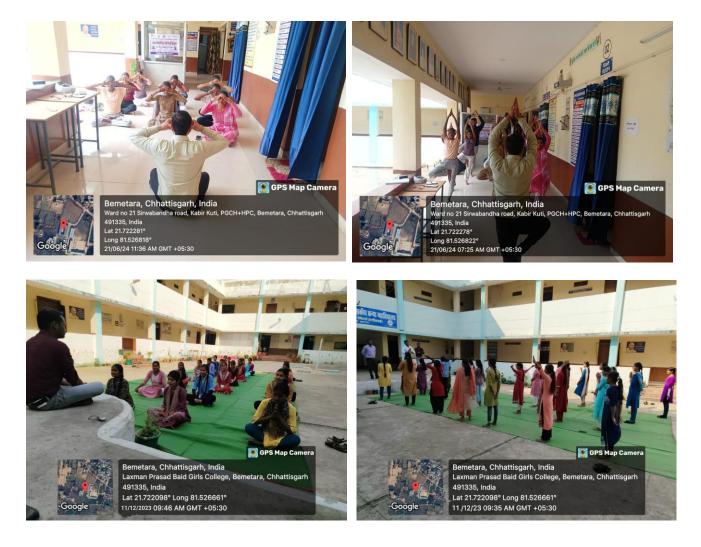

# 4.1.2. The Institution has adequate facilities for cultural activities, sports, games (indoor, outdoor), gymnasium, yoga center etc.

The college has enough space for a playground approximately 1.5 acres area, where different indoor and outdoor games activities are done throughout the year. Students engage in playground games on a regular basis. Students participate in intercollege athletics and games. Other plays like kho-kho, kabaddi, chair races, spoon races, slow cycle races, jalebi races, and so forth are organized for the students.

The college having one sport room for providing sports facility. The college viewsas essential to overall development of each student. Details about the following games and sports: